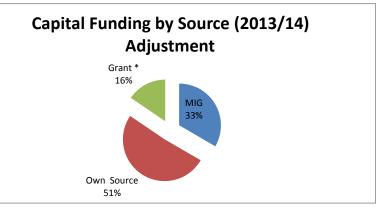

# 2013/14 Capital Funding by source

|            |                 |        |              | % of total |             | % of total |                 |             | % of total  |             | % of total |
|------------|-----------------|--------|--------------|------------|-------------|------------|-----------------|-------------|-------------|-------------|------------|
| Funding    |                 | % from | Exp (30 Sept | spent 1st  | Exp (30 Dec | spent 2nd  |                 | Exp (30 Mar | spent 3rd   | Exp (30 Jun | spent 4th  |
| Source     | Budget (R '000) | source | '13)         | Qtr        | '13)        | Qtr        | Adjusted Budget | '14)        | Qtr         | '14)        | Qtr        |
| MIG        | 57 525          | 34%    | 16 122 846   | 28.03      | 32 526 867  | 57%        | 72 617 120      | 40 258 765  | 55.44       | 51 314 476  | 70.66      |
| Own Source | 85 313          | 50%    | 1 825 158    | 2.14       | 10 172 497  | 12%        | 111 115 341     | 22 395 397  | 20.16       | 137 851 378 | 124.06     |
| Grant *    | 26 792          | 16%    | 0            | 0          | 242 764     | 1%         | 33 750 000      | 242 764     | 0.72        | 16 383 530  | 48.54      |
| Total      | R 169 629 847   | 100%   | R 17 948 004 | 11%        | 42 942 128  | 25%        | 217 482 461     | 62 896 926  | <b>29</b> % | 205 549 384 | 95%        |