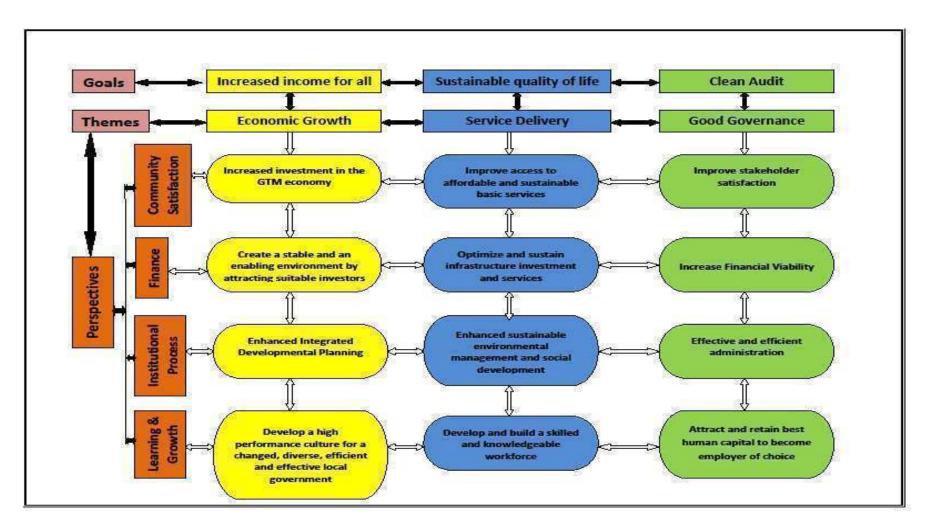

not be revised without notifying the council as these are linked to the approved Budget and IDP, and if there is to be changes in service delivery targets and performance indicators, this must be with the approval of the council, following approval of an adjustments budget (section 54(1)(c) of MFMA).

The Municipal Manager is responsible for drafting the SDBIP and must submit to the Mayor for approval by no later than 28 days after approval of the budget. After approval the SDBIP must be made public.

The Revenue and Expenditure as well as performance information for the Greater Tzaneen Economic Development Agency has been incorporated into the SDBIP for GTM with the adjustment. The 3rd and 4tth Quarter performance reports are based on the Adjusted SDBIP.



#### GTM STRATEGY MAP 2013/14



#### Key to Colour coding:

| 100%   |  |  |
|--------|--|--|
| 99-50% |  |  |
| 49-0%  |  |  |

# Monthly Revenue projections by source for 2013/14 (Original Budget)

|                                          | Jul '13   | Aug '13   | Sep '13   | Oct '13   | Nov '13   | Dec '13   |
|------------------------------------------|-----------|-----------|-----------|-----------|-----------|-----------|
| Source                                   | Projected | Projected | Projected | Projected | Projected | Projected |
| Property rates                           | 4 892     | 4 985     | 5 271     | 5 847     | 4 765     | 4 844     |
| Penalties imposed and collection charges | 339       | 348       | 330       | 394       | 363       | 336       |
| on rates                                 |