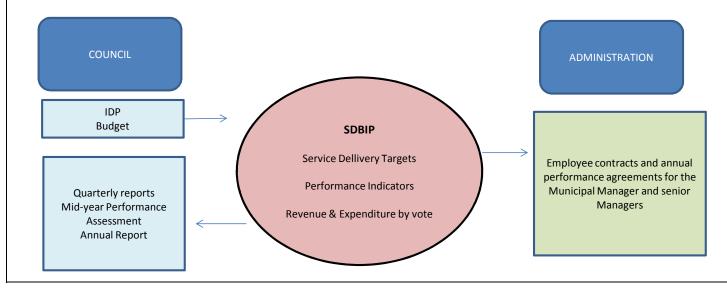

### **INTRODUCTION & APPROVAL**

The Service Delivery and Budget Implementation Plan (SDBIP) serves as a "contract" (illustrated below) between the administration, council and the community, expressing the goals and objectives (see strategy map below) set by the Council as quantifiable outcomes that can be implemented by the administration over the next twelve months. This provides the basis for measuring performance in service delivery against end of year targets and therefore the implementation of the budget. The SDBIP is also a vital monitoring tool for the Mayor and Council to monitor in-year performance of the Municipal Manager and for the Municipal Manager to be pro-active and take remedial steps in the event of poor performance.

Being a management and implementation plan (and not a policy proposal), the SDBIP is not required to be approved by the council – it is however tabled before council and made public for information and for purposes of monitoring. The SDBIP should be seen as a dynamic document that may (at lower layers of the plan) be continually revised by the municipal manager and other top managers, as actual performance after each month or quarter is taken into account. However, the top-layer of the SDBIP and its targets cannot be revised without notifying the council as these are linked to the approved Budget and IDP, and if there is to be changes in service delivery targets and performance indicators, this must be with the approval of the council, following approval of an adjustments budget (section 54(1)(c) of MFMA).

The Municipal Manager is responsible for drafting the SDBIP and must submit to the Mayor for approval by no later than 28 days after approval of the budget. After approval the SDBIP must be made public.