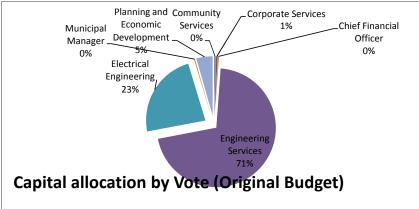

# 2013/14 Capital Funding by source

|            |                 |        |              | % of total |             | % of total |                 |             | % of total  |             | % of total |
|------------|-----------------|--------|--------------|------------|-------------|------------|-----------------|-------------|-------------|-------------|------------|
| Funding    |                 | % from | Exp (30 Sept | spent 1st  | Exp (30 Dec | spent 2nd  |                 | Exp (30 Mar | spent 3rd   | Exp (30 Jun | spent 4th  |
| Source     | Budget (R '000) | source | '13)         | Qtr        | '13)        | Qtr        | Adjusted Budget | '14)        | Qtr         | '14)        | Qtr        |
| MIG        | 57 525          | 34%    | 16 122 846   | 28.03      | 32 526 867  | 57%        | 72 617 120      | 40 258 765  | 55.44       | 51 314 476  | 70.66      |
| Own Source | 85 313          | 50%    | 1 825 158    | 2.14       | 10 172 497  | 12%        | 111 115 341     | 22 395 397  | 20.16       | 137 851 378 | 124.06     |
| Grant *    | 26 792          | 16%    | 0            | 0          | 242 764     | 1%         | 33 750 000      | 242 764     | 0.72        | 16 383 530  | 48.54      |
| Total      | R 169 629 847   | 100%   | R 17 948 004 | 11%        | 42 942 128  | 25%        | 217 482 461     | 62 896 926  | <b>29</b> % | 205 549 384 | 95%        |

\*Note: Road donation to the value of R155 300 000 was not included to avoid misrepresentation of the situation durin 13/14

|                    |                 |        |              | =• •••     | 4 Oupitul Al |            |                 |            |            |                |            |
|--------------------|-----------------|--------|--------------|------------|--------------|------------|-----------------|------------|------------|----------------|------------|
|                    |                 |        |              | % of total |              | % of total |                 |            | % of total |                | % of total |
|                    |                 |        | Exp 30 Sept  | spent 1st  | Exp 30 Dec   | spent 2nd  |                 | Exp 30 Mar | spent 3rd  |                | spent 4th  |
| Vote               | Budget (R '000) | %      | '13)         | Qtr        | '13          | Qtr        | Adjusted Budget | '14        | Qtr        | Exp 30 Jun '14 | Qtr        |
| Community          |                 |        |              |            |              |            |                 |            |            |                |            |
| Services           | 600             | 0.35%  |              | 0          |              | 0          | 130             |            | 0          | 39 035         | 30.03      |
|                    |                 |        |              |            |              |            |                 |            |            |                |            |
| Corporate Services | 861             | 0.51%  | 193 645      | 22.50      | 216 167      | 25%        | 741             | 241 808    | 33%        | 302 471        | 40.85      |
| Chief Financial    |                 |        |              |            |              |            |                 |            |            |                |            |
| Officer            | 500             | 0.29%  | 63 970       | 12.79      | 63 970       | 13%        | 100             | 63 970     | 64%        | 502 419        | 502.42     |
| Engineering        |                 |        |              |            |              |            |                 |            |            |                |            |
| Services           | 120 195         | 70.86% | 16 496 482   | 13.72      | 36 318 091   | 30%        | 147 878         | 48 870 164 | 33%        | 172 973 834    | 116.97     |
| Electrical         |                 |        |              |            |              |            |                 |            |            |                |            |
| Engineering        | 39 500          | 23.29% | 1 440 345    | 3.65       | 5 364 733    | 14%        | 35 810          | 7 724 949  | 22%        | 15 727 097     | 43.92      |
|                    |                 |        |              |            |              |            |                 |            |            |                |            |
| Municipal Manager  | 409             | 0.24%  | 0            | 0.00       | 3 099        | 1%         | 39              | 3 099      | 8%         | 26 587         | 68.17      |
| Planning and       |                 |        |              |            |              |            |                 |            |            |                |            |
| Economic           |                 |        |              |            |              |            |                 |            |            |                |            |
| Development        | 7 565           | 4.46%  | 16 900       | 0.22       | 976 069      | 13%        | 32 785          | 5 992 937  | 18%        | 15 977 927     | 48.74      |
| Total              | R 169 629 847   | 100%   | R 18 211 342 | 11%        | 42 942 129   | 25%        | R 217 482 461   | 62 896 926 | 29%        | 205 549 370    | 95%        |