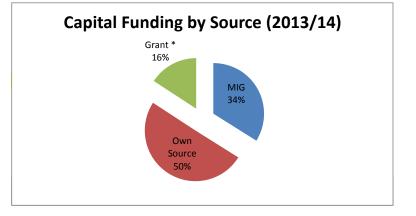

# 2013/14 Capital Funding by source

|            |                 |        |              | % of total |             | % of total |                 |             | % of total  |             | % of total |
|------------|-----------------|--------|--------------|------------|-------------|------------|-----------------|-------------|-------------|-------------|------------|
| Funding    |                 | % from | Exp (30 Sept | spent 1st  | Exp (30 Dec | spent 2nd  |                 | Exp (30 Mar | spent 3rd   | Exp (30 Jun | spent 4th  |
| Source     | Budget (R '000) | source | '13)         | Qtr        | '13)        | Qtr        | Adjusted Budget | '14)        | Qtr         | '14)        | Qtr        |
| MIG        | 57 525          | 34%    | 16 122 846   | 28.03      | 32 526 867  | 57%        | 72 617 120      | 40 258 765  | 55.44       | 51 314 476  | 70.66      |
| Own Source | 85 313          | 50%    | 1 825 158    | 2.14       | 10 172 497  | 12%        | 111 115 341     | 22 395 397  | 20.16       | 137 851 378 | 124.06     |
| Grant *    | 26 792          | 16%    | 0            | 0          | 242 764     | 1%         | 33 750 000      | 242 764     | 0.72        | 16 383 530  | 48.54      |
| Total      | R 169 629 847   | 100%   | R 17 948 004 | 11%        | 42 942 128  | 25%        | 217 482 461     | 62 896 926  | <b>29</b> % | 205 549 384 | 95%        |