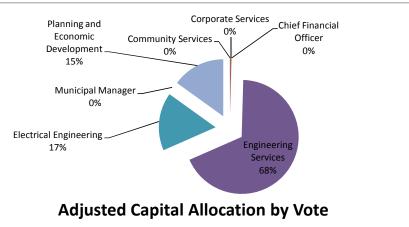

# 2013/14 Capital Funding by source

|            |                 |        |              | % of total |             | % of total |                 |             | % of total  |             | % of total |
|------------|-----------------|--------|--------------|------------|-------------|------------|-----------------|-------------|-------------|-------------|------------|
| Funding    |                 | % from | Exp (30 Sept | spent 1st  | Exp (30 Dec | spent 2nd  |                 | Exp (30 Mar | spent 3rd   | Exp (30 Jun | spent 4th  |
| Source     | Budget (R '000) | source | '13)         | Qtr        | '13)        | Qtr        | Adjusted Budget | '14)        | Qtr         | '14)        | Qtr        |
| MIG        | 57 525          | 34%    | 16 122 846   | 28.03      | 32 526 867  | 57%        | 72 617 120      | 40 258 765  | 55.44       | 51 314 476  | 70.66      |
| Own Source | 85 313          | 50%    | 1 825 158    | 2.14       | 10 172 497  | 12%        | 111 115 341     | 22 395 397  | 20.16       | 137 851 378 | 124.06     |
| Grant *    | 26 792          | 16%    | 0            | 0          | 242 764     | 1%         | 33 750 000      | 242 764     | 0.72        | 16 383 530  | 48.54      |
| Total      | R 169 629 847   | 100%   | R 17 948 004 | 11%        | 42 942 128  | 25%        | 217 482 461     | 62 896 926  | <b>29</b> % | 205 549 384 | 95%        |

\*Note: Road donation to the value of R155 300 000 was not included to avoid misrepresentation of the situation durin 13/14

|                    |                 |        |              | =• •••     | 4 Oupitul Al |            |                 |            |            |                |            |
|--------------------|-----------------|--------|--------------|------------|--------------|------------|-----------------|------------|------------|----------------|------------|
|                    |                 |        |              | % of total |              | % of total |                 |            | % of total |                | % of total |
|                    |                 |        | Exp 30 Sept  | spent 1st  | Exp 30 Dec   | spent 2nd  |                 | Exp 30 Mar | spent 3rd  |                | spent 4th  |
| Vote               | Budget (R '000) | %      | '13)         | Qtr        | '13          | Qtr        | Adjusted Budget | '14        | Qtr        | Exp 30 Jun '14 | Qtr        |
| Community          |                 |        |              |            |              |            |                 |            |            |                |            |
| Services           | 600             | 0.35%  |              | 0          |              | 0          | 130             |            | 0          | 39 035         | 30.03      |
|                    |                 |        |              |            |              |            |                 |            |            |                |            |
| Corporate Services | 861             | 0.51%  | 193 645      | 22.50      | 216 167      | 25%        | 741             | 241 808    | 33%        | 302 471        | 40.85      |
| Chief Financial    |                 |        |              |            |              |            |                 |            |            |                |            |
| Officer            | 500             | 0.29%  | 63 970       | 12.79      | 63 970       | 13%        | 100             | 63 970     | 64%        | 502 419        | 502.42     |
| Engineering        |                 |        |              |            |              |            |                 |            |            |                |            |
| Services           | 120 195         | 70.86% | 16 496 482   | 13.72      | 36 318 091   | 30%        | 147 878         | 48 870 164 | 33%        | 172 973 834    | 116.97     |
| Electrical         |                 |        |              |            |              |            |                 |            |            |                |            |
| Engineering        | 39 500          | 23.29% | 1 440 345    | 3.65       | 5 364 733    | 14%        | 35 810          | 7 724 949  | 22%        | 15 727 097     | 43.92      |
|                    |                 |        |              |            |              |            |                 |            |            |                |            |
| Municipal Manager  | 409             | 0.24%  | 0            | 0.00       | 3 099        | 1%         | 39              | 3 099      | 8%         | 26 587         | 68.17      |
| Planning and       |                 |        |              |            |              |            |                 |            |            |                |            |
| Economic           |                 |        |              |            |              |            |                 |            |            |                |            |
| Development        | 7 565           | 4.46%  | 16 900       | 0.22       | 976 069      | 13%        | 32 785          | 5 992 937  | 18%        | 15 977 927     | 48.74      |
| Total              | R 169 629 847   | 100%   | R 18 211 342 | 11%        | 42 942 129   | 25%        | R 217 482 461   | 62 896 926 | 29%        | 205 549 370    | 95%        |